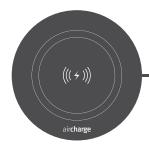

#### **Product Description**

Install this wireless charging transmitter within any desk, meeting table or other worksurface; and enjoy the convenience of being able to charge smartphones and tablets without being tethered or having the hassle of finding a power point.

#### **Product Specification**

| Product code                                                                       | AIR0004W                                        |
|------------------------------------------------------------------------------------|-------------------------------------------------|
| Finish / colour                                                                    | White (Standard)                                |
| Power cable                                                                        | 2m USB                                          |
| IP Rating                                                                          | Rated IP55                                      |
| Input                                                                              | DC 5V, 1500mA (plug must be this specification) |
| Frequency                                                                          | 100-200kHz                                      |
| Fits into 80mm hole in worksurface (retrofittable to standard 80mm desk grommets)  |                                                 |
| Can be secured to underside of work surface using steel plate and screws provided  |                                                 |
| Fits to a range of desk thicknesses (18mm - 50mm)                                  |                                                 |
| Plug supplied / purchased seperately - AIRooo6 (UK), AIRooo7 (EU), AIRooo8 (US)    |                                                 |
| USB power cable allows multiple units to be connected to hub (supplied separately) |                                                 |
| Soft rubber ring to place phone / device on                                        |                                                 |
| Qi certified - supports all Qi compatible devices and Aircharge accessories        |                                                 |