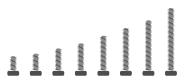

#### **Bolts**

8 different length bolts are provided to enable you to secure your charger to a range of work top thicknesses (18mm - 50mm)