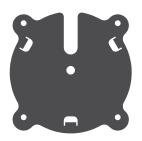

#### **Steel Plate**

The plate clamps the charger to the desk

#### **Wood Screws**

For added security, the plate can be fixed to the desk using the wood screws provided