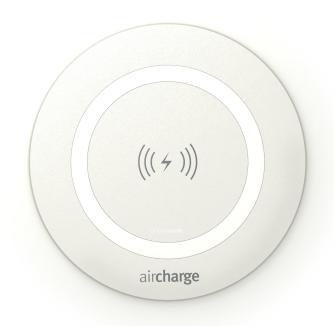

#### **Product Description**

Install this wireless charging transmitter within any desk, meeting table or other worksurface; and enjoy the convenience of being able to charge smartphones and tablets without being tethered or having the hassle of finding a power point.

#### **Product Specification**

| Product code                                                                       | AIR0004W                                        |
|------------------------------------------------------------------------------------|-------------------------------------------------|
| Finish / colour                                                                    | White (Standard)                                |
| Power cable                                                                        | 2m USB                                          |
| IP Rating                                                                          | Rated IP55                                      |
| Input                                                                              | DC 5V, 1500mA (plug must be this specification) |
| Frequency                                                                          | 100-200kHz                                      |
| Fits into 80mm hole in worksurface (retrofittable to standard 80mm desk grommets)  |                                                 |
| Can be secured to underside of work surface using steel plate and screws provided  |                                                 |
| Fits to a range of desk thicknesses (18mm - 50mm)                                  |                                                 |
| Plug supplied / purchased seperately - AIRooo6 (UK), AIRooo7 (EU), AIRooo8 (US)    |                                                 |
| USB power cable allows multiple units to be connected to hub (supplied separately) |                                                 |
| Soft rubber ring to place phone / device on                                        |                                                 |
| Qi certified - supports all Qi compatible devices and Aircharge accessories        |                                                 |