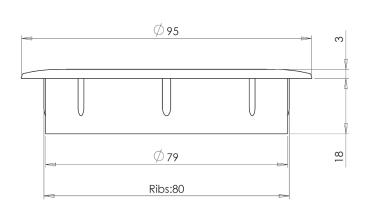

#### **Product Specification**

| Product code                                                                       | AIR0004W                                        |
|------------------------------------------------------------------------------------|-------------------------------------------------|
| Finish / colour                                                                    | White (Standard)                                |
| Power cable                                                                        | 2m USB                                          |
| IP Rating                                                                          | Rated IP55                                      |
| Input                                                                              | DC 5V, 1500mA (plug must be this specification) |
| Frequency                                                                          | 100-200kHz                                      |
| Fits into 80mm hole in worksurface (retrofittable to standard 80mm desk grommets)  |                                                 |
| Can be secured to underside of work surface using steel plate and screws provided  |                                                 |
| Fits to a range of desk thicknesses (18mm - 50mm)                                  |                                                 |
| Plug supplied / purchased seperately - AIRooo6 (UK), AIRooo7 (EU), AIRooo8 (US)    |                                                 |
| USB power cable allows multiple units to be connected to hub (supplied separately) |                                                 |
| Soft rubber ring to place phone / device on                                        |                                                 |
| Qi certified - supports all Qi compatible devices and Aircharge accessories        |                                                 |